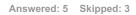

#### Q7 Are you able to complete forms on a computer?

| Answer Choices                          | Responses |
|-----------------------------------------|-----------|
| Yes                                     | 100.00% 5 |
| No, but I have somebody who can help me | 0.00%     |
| No                                      | 0.00%     |
| Total                                   | 5         |