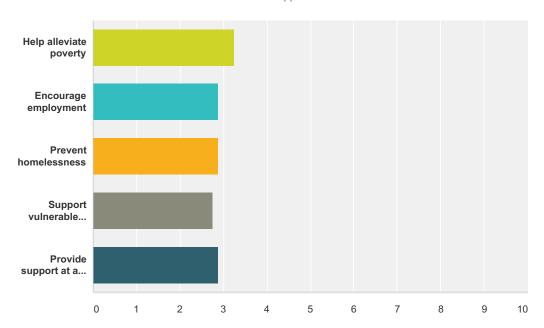

# Q1 A DHP payment is awarded where a person meets certain conditions, please rank the statements from 1 to 5 below, in order of importance when awarding a DHP payment.

|                                     | 1      | 2      | 3      | 4      | 5      | Total | Weighted Average |
|-------------------------------------|--------|--------|--------|--------|--------|-------|------------------|
| Help alleviate poverty              | 37.50% | 0.00%  | 0.00%  | 25.00% | 37.50% |       |                  |
|                                     | 3      | 0      | 0      | 2      | 3      | 8     | 3.25             |
| Encourage employment                | 25.00% | 25.00% | 12.50% | 12.50% | 25.00% |       |                  |
|                                     | 2      | 2      | 1      | 1      | 2      | 8     | 2.88             |
| Prevent homelessness                | 25.00% | 25.00% | 12.50% | 12.50% | 25.00% |       |                  |
|                                     | 2      | 2      | 1      | 1      | 2      | 8     | 2.88             |
| Support vulnerable households       | 12.50% | 37.50% | 25.00% | 12.50% | 12.50% |       |                  |
|                                     | 1      | 3      | 2      | 1      | 1      | 8     | 2.75             |
| Provide support at a time of crisis | 25.00% | 25.00% | 0.00%  | 37.50% | 12.50% |       |                  |
|                                     | 2      | 2      | 0      | 3      | 1      | 8     | 2.88             |