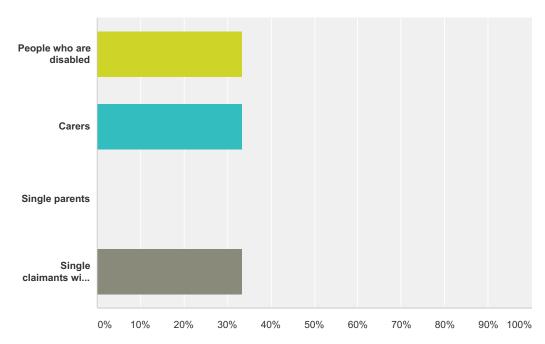

### Q3 If you have answered no to question 2 which of the following groups do you think should be awarded more help?

| Answer Choices                                                                                                                                                                                                                                                                                                                                                                                                                                                                                                                                                                                                                                                                                                                                                                                                                                                                                                                                                                                                                                                                                                                                                                                                                                                                                                                                                                                                                                                                                                                                                                                                                                                                                                                                                                                                                                                                                                                                                                                                                                                                                                                |        | Responses |  |
|-------------------------------------------------------------------------------------------------------------------------------------------------------------------------------------------------------------------------------------------------------------------------------------------------------------------------------------------------------------------------------------------------------------------------------------------------------------------------------------------------------------------------------------------------------------------------------------------------------------------------------------------------------------------------------------------------------------------------------------------------------------------------------------------------------------------------------------------------------------------------------------------------------------------------------------------------------------------------------------------------------------------------------------------------------------------------------------------------------------------------------------------------------------------------------------------------------------------------------------------------------------------------------------------------------------------------------------------------------------------------------------------------------------------------------------------------------------------------------------------------------------------------------------------------------------------------------------------------------------------------------------------------------------------------------------------------------------------------------------------------------------------------------------------------------------------------------------------------------------------------------------------------------------------------------------------------------------------------------------------------------------------------------------------------------------------------------------------------------------------------------|--------|-----------|--|
| People who are disabled                                                                                                                                                                                                                                                                                                                                                                                                                                                                                                                                                                                                                                                                                                                                                                                                                                                                                                                                                                                                                                                                                                                                                                                                                                                                                                                                                                                                                                                                                                                                                                                                                                                                                                                                                                                                                                                                                                                                                                                                                                                                                                       | 33.33% | 1         |  |
| Carers                                                                                                                                                                                                                                                                                                                                                                                                                                                                                                                                                                                                                                                                                                                                                                                                                                                                                                                                                                                                                                                                                                                                                                                                                                                                                                                                                                                                                                                                                                                                                                                                                                                                                                                                                                                                                                                                                                                                                                                                                                                                                                                        | 33.33% | 1         |  |
| Single parents                                                                                                                                                                                                                                                                                                                                                                                                                                                                                                                                                                                                                                                                                                                                                                                                                                                                                                                                                                                                                                                                                                                                                                                                                                                                                                                                                                                                                                                                                                                                                                                                                                                                                                                                                                                                                                                                                                                                                                                                                                                                                                                | 0.00%  | 0         |  |
| Single claimants with no children who are under 35 who receive a lower amount of Housing Benefit                                                                                                                                                                                                                                                                                                                                                                                                                                                                                                                                                                                                                                                                                                                                                                                                                                                                                                                                                                                                                                                                                                                                                                                                                                                                                                                                                                                                                                                                                                                                                                                                                                                                                                                                                                                                                                                                                                                                                                                                                              | 33.33% | 1         |  |
| Total Control |        | 3         |  |