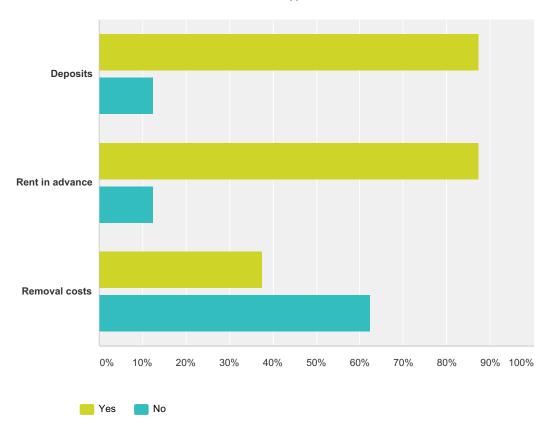

#### Q6 Do you have access to a computer?

Answered: 5 Skipped: 3

| Answer Choices | Responses |   |
|----------------|-----------|---|
| Yes            | 100.00%   | 5 |
| No             | 0.00%     | 0 |
| Total          |           | 5 |