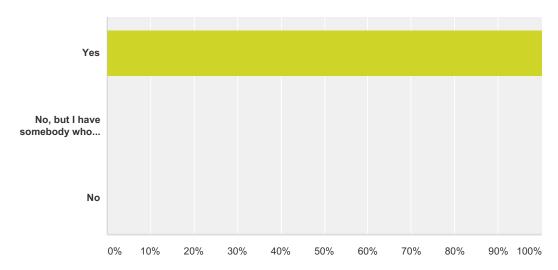

### Q8 Universal Credit is paid monthly, will you be able to manage your money if you are paid your benefit once a month?

Answered: 5 Skipped: 3

| Answer Choices                                                   |         | Responses |  |
|------------------------------------------------------------------|---------|-----------|--|
| Yes                                                              | 100.00% | 5         |  |
| No, but I may be able to manage if I receive some budgeting help | 0.00%   | 0         |  |
| No                                                               | 0.00%   | 0         |  |
| Total                                                            |         | 5         |  |