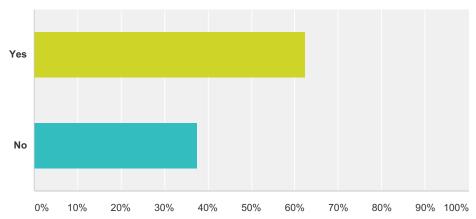

## Q2 DHP payments are often awarded to customers who are classed as vulnerable. Do you think all vulnerable groups should be awarded the same amount of help?

| Answer Choices | Responses       |
|----------------|-----------------|
| Yes            | <b>62.50%</b> 5 |
| No             | <b>37.50%</b> 3 |
| Total          | 8               |